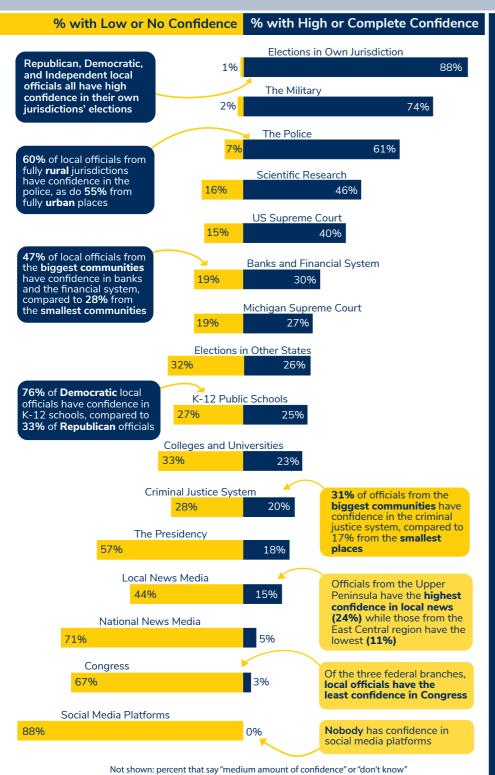

## Michigan Public Policy Survey

Local Government Leaders' Confidence in Institutions of Democracy

**2021 Survey of MI Local Government Leaders:** "Below is a list of institutions in American society. Please indicate **how much confidence**, if any, you have in each one"

Percent of Local Leaders with Low or No Confidence in the Presidency, and in Congress Views of Congress are more consistent across parties, compared to wide partisan differences in views of the presidency. Congress Democratic Officials Presidency Republican Officials 43% Independent Officials 7% **Democratic Officials** Regional Differences in **High or Complete** Confidence in K-12 Schools Highest confidence 26% 23% Lowest 18% confidence Urban and Rural Differences in **High or Complete Confidence** in News Sources **Urban & Mostly** Rural & Mostly **Urban Places Rural Places** ocal News ocal News